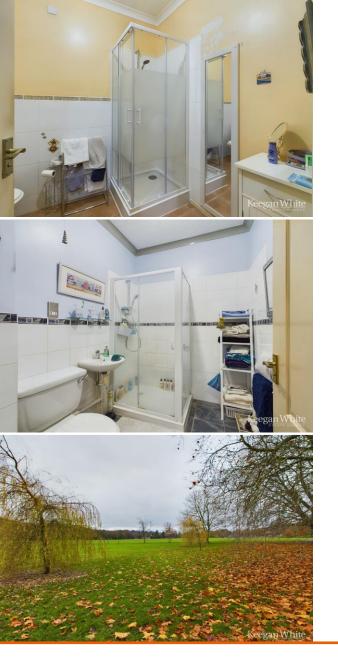

## Features

- Vacant Possession
- Long Lease on Completion
- Great Location
- En suite Shower Room
- Allocated Parking
- Balcony

The front door opens onto a hallway leading to all rooms, the most impressive has to be the lounge/diner, situated towards the back of the property this room enjoys views across The Rye, whilst still retaining reasonable privacy lent by the mature foliage surrounding the communal gardens. This room also has direct access via patio doors onto a southerly facing private patio. In addition the property offers a well fitted kitchen to include cooker, washing machine, slimline dishwasher and fridge freezer, family shower room and two sizable bedrooms, one of which with a modern en-suite shower room. To the front of the property there is private parking for one car plus additional visitor bays.