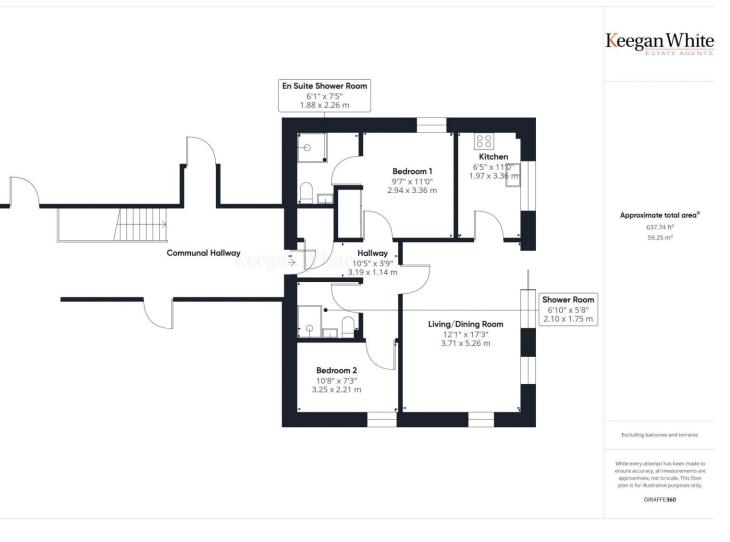

## Features

- Vacant Possession
- Long Lease on Completion
- Great Location
- En suite Shower Room
- Allocated Parking
- Balcony

The front door opens onto a hallway leading to all rooms, the most impressive has to be the lounge/diner, situated towards the back of the property this room enjoys views across The Rye, whilst still retaining reasonable privacy lent by the mature foliage surrounding the communal gardens. This room also has direct access via patio doors onto a southerly facing private patio. In addition the property offers a well fitted kitchen to include cooker, washing machine, slimline dishwasher and fridge freezer, family shower room and two sizable bedrooms, one of which with a modern en-suite shower room. To the front of the property there is private parking for one car plus additional visitor bays.