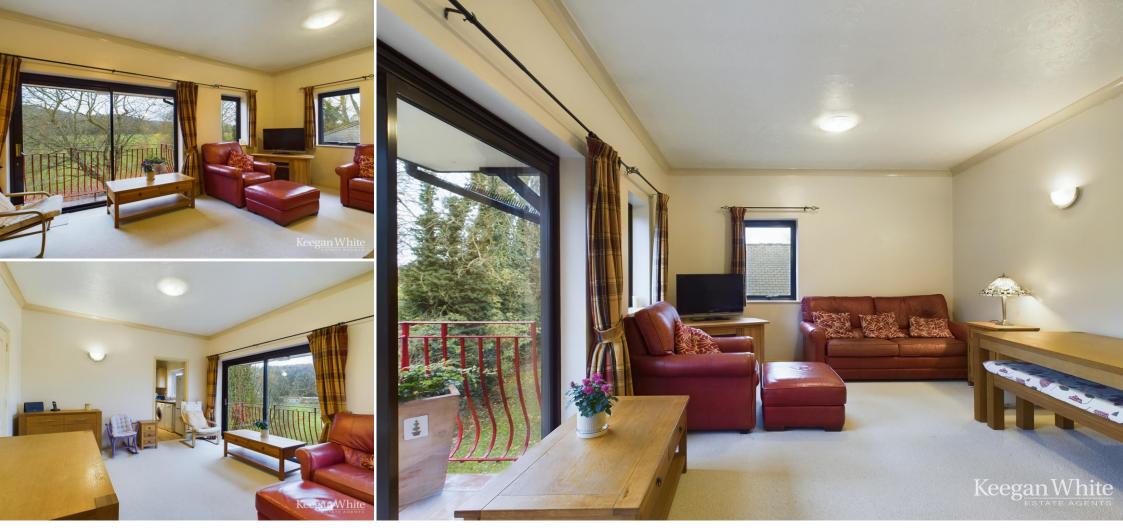

## Features

- Vacant Possession
- Long Lease on Completion
- Great Location
- En suite Shower Room
- Allocated Parking
- Balcony

The front door opens onto a hallway leading to all rooms, the most impressive has to be the lounge/diner, situated towards the back of the property this room enjoys views across The Rye, whilst still retaining reasonable privacy lent by the mature foliage surrounding the communal gardens. This room also has direct access via patio doors onto a southerly facing private patio. In addition the property offers a well fitted kitchen to include cooker, washing machine, slimline dishwasher and fridge freezer, family shower room and two sizable bedrooms, one of which with a modern en-suite shower room. To the front of the property there is private parking for one car plus additional visitor bays.