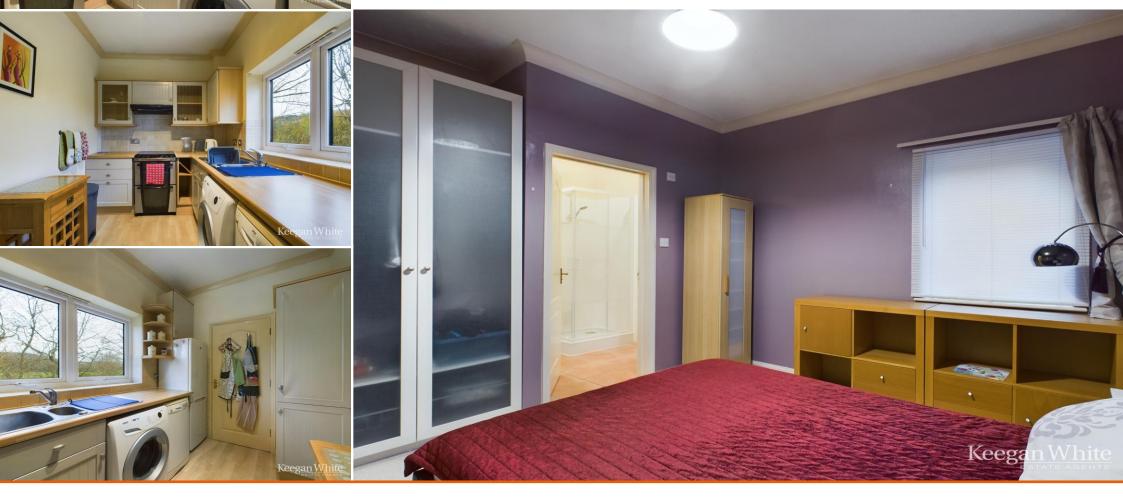

## Features

- Vacant Possession
- Long Lease on Completion
- Great Location
- En suite Shower Room
- Allocated Parking
- Balcony

The front door opens onto a hallway leading to all rooms, the most impressive has to be the lounge/diner, situated towards the back of the property this room enjoys views across The Rye, whilst still retaining reasonable privacy lent by the mature foliage surrounding the communal gardens. This room also has direct access via patio doors onto a southerly facing private patio. In addition the property offers a well fitted kitchen to include cooker, washing machine, slimline dishwasher and fridge freezer, family shower room and two sizable bedrooms, one of which with a modern en-suite shower room. To the front of the property there is private parking for one car plus additional visitor bays.