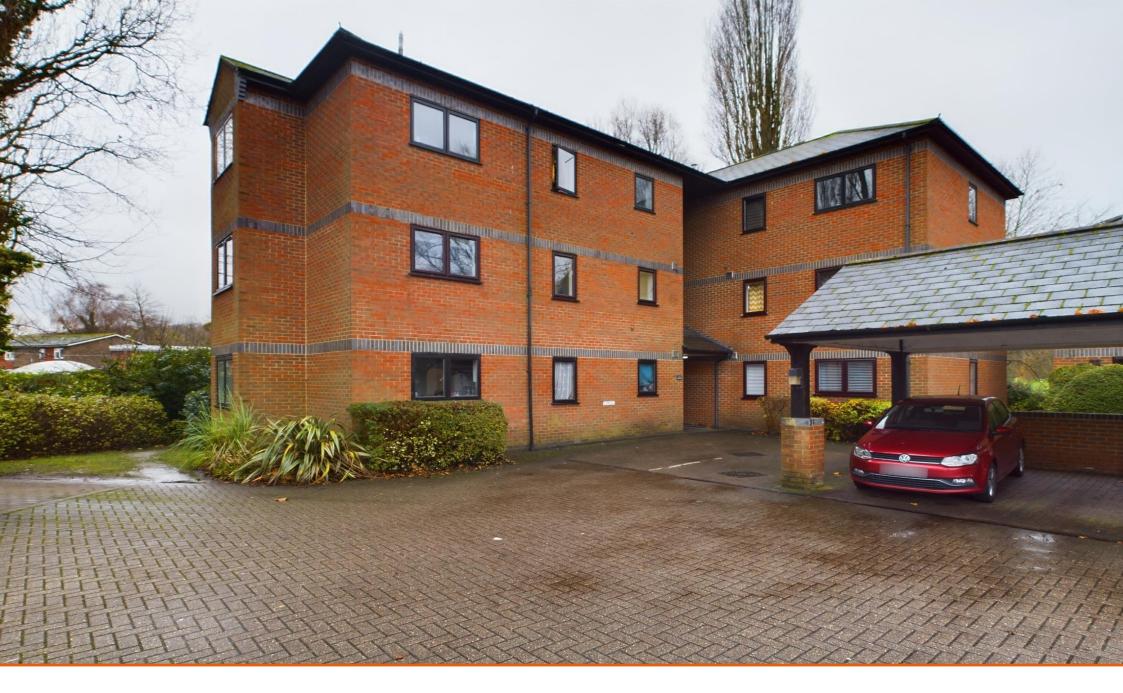

15 Mallard House | High Wycombe | £265,000

## Features

- Vacant Possession
- Long Lease on Completion
- Great Location
- En suite Shower Room
- Allocated Parking
- Balcony

The front door opens onto a hallway leading to all rooms, the most impressive has to be the lounge/diner, situated towards the back of the property this room enjoys views across The Rye, whilst still retaining reasonable privacy lent by the mature foliage surrounding the communal gardens. This room also has direct access via patio doors onto a southerly facing private patio. In addition the property offers a well fitted kitchen to include cooker, washing machine, slimline dishwasher and fridge freezer, family shower room and two sizable bedrooms, one of which with a modern en-suite shower room. To the front of the property there is private parking for one car plus additional visitor bays.

## 15 Mallard House London Road HP11 1AD

This small developments popularity doesn't just come from it's beautiful views but also it's close proximity to High Wycombe town centre, providing a wide range of facilities alongside a mainline train station, all within a short walk. High Wycombe is renowned for excellent schooling and is within the catchment areas for both boys and girls grammar schools. Junction 3 access to the M40 motorway is a 5 minute drive. Additional details to be verified by a solicitor